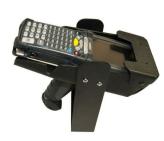

#### **Stainless**

Included clamp securely mounts onto a pole, whether that be in the factory or on a forklift. Stainless steel is a rugged solution, easily withstanding the rigors of warehouse jobs!

# **Clamp**

4" clamp is mountable on a stationary pole or on a forklift and remains adjustable to a variety of positions.