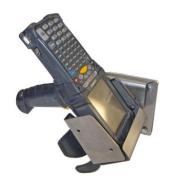

## **RAM** and Bracket

Rugged Polypropylene holster is resistant to many chemicals, and RAM mount facilitates multiple mounting options and viewing angles.