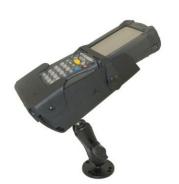

# **Kydex RAM**

RAM is adjustable and will remain in the user's chosen position. Kydex is a rugged, nonreactive material that stands up to the rigors of industrial use.

## **RAM** and Bracket

Rugged Polypropylene holster is resistant to many chemicals, and RAM mount facilitates multiple mounting options and viewing angles.