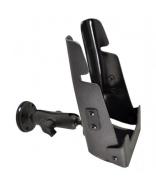

#### **Fabric**

Bracket secures to forklift while fabric holster provides padded protection for user devices.

#### **Bracket**

Bracket screws onto a self or forklift. Custom molded ruggedized Kydex holster allows for easy insertion and removal of device.