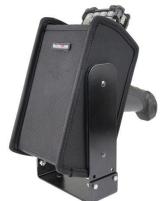

# **Magnet**

Four rare earth magnets securely attach this holster to any flat, ferrous surface. Robust design stays strong through all user needs.