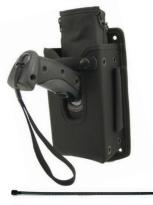

#### **Fabric**

Bracket secures to forklift while fabric holster provides padded protection for user devices.

#### **Bracket**

Bracket screws onto a self or forklift. Custom molded ruggedized Kydex holster allows for easy insertion and removal of device.