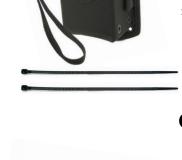

## Wall

With the provided zip ties, the holster attaches to any pole to keep your device secure and in one place.