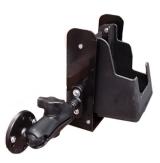

#### **Stainless**

Included clamp securely mounts onto a pole, whether that be in the factory or on a forklift. Stainless steel is a rugged solution, easily withstanding the rigors of warehouse jobs!

# **Clamp**

4" clamp is mountable on a stationary pole or on a forklift and remains adjustable to a variety of positions.