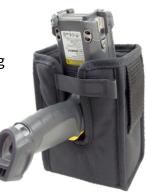

### Handle Holsters

Provides comfortable and convenient carrying for your handled device.

#### Perfect for:

- **OUICK RETRIEVAL**
- **EFFICIENT SCANNING**
- **INVENTORY**