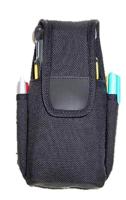

# **Retaining Holsters**

Protective flap encases your mobile device, yet it is still easily retrievable.

#### Perfect for:

- PROTECTION FROM THE **ELEMENTS**
- PARKING ENFORCEMENT
- **HEAVY TRAFFIC USERS**