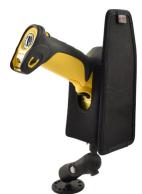

### **Fixed Mount Holsters**

These mounting options allow the holster to be attached to a dashboard, wall, desk, forklift,

### Perfect for:

- **MULTIPLE USERS**
- WAREHOUSING
- **LOGISTICS**