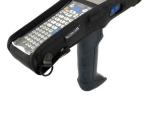

#### FaceProtect OP Case for AD1865DW CK71 Gun

- D-rings create more ways to carry with optional shoulder strap or sling.
  - Elastic loop secures the stylus.

- Removable holster for handheld allows user to swap devices easily.
- Rugged handle and Drings offer more ways to carry.