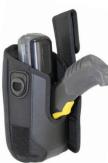

#### Holster for CK71 with **Pistol Grip**

- Swivel-d belt loop can be placed on either side, allowing left or right handed use.
- Accessory pouch can store extra batteries.