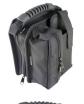

#### AC1615DW

# **CK30**

- Magnetic flaps keeps your device safe and allows quick access.
- Two accessory pockets for box cutters or pens.
- Integrated metal belt clip for attachment.