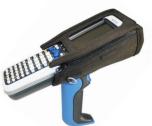

#### FaceProtect OP Case for AD1865DW CK71 Gun

- D-rings create more ways to carry with optional shoulder strap or sling.
  - Elastic loop secures the stylus.

- Removable holster for handheld allows user to swap devices easily.
- Rugged handle and Drings offer more ways to carry.