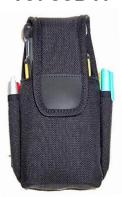

# **CK30**

- Magnetic flaps keeps your device safe and allows quick access.
- Two accessory pockets for box cutters or pens.
- Integrated metal belt clip for attachment.