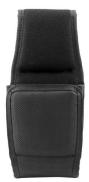

#### **HONEYWELL TOP SELLERS** Holster for CN70 T5783DW Holster with Flap for

#### **Z7346DW**

- Sewn belt loop makes attaching and carrying your device a breeze.
- Open design allows for easy insertion and removal of device.
- Always have your device at your side.