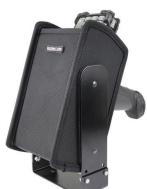

s create more ways to carry with optional shoulder strap or sling.



### **AE2290DW**

Sewn belt loops on either side allow for right or left handed use while a retaining strap helps keep the device in place. An extra pocket on the back carries any accessories.



#### Y6992DW

Wall mount holster is great for when one device has multiple users. Can be attached to a wall or pole with included zip ties.



# X6791DW

Leather exterior offers I-safe compatibility while protecting the device from accidental drops. Snap belt loop on a swivel-D moves with the user for easy attachment.



## **\$5678DWCC**

DirectTouch case allows access to screen and keypad for ease of use. Cell clip easily attaches to user. Hand strap prevents accidental drops while D-rings are compatible with optional strap.



## **AC1748DW**

Holster includes hardware for multiple mounting options.



# U6044DW

For the MC9000 series with CAM, this holster features cutouts for access to serial and power connectors for easy CAM attachment.