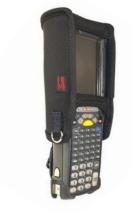

### **AE2290DW**

Sewn belt loops on either side allow for right or left handed use while a retaining strap helps keep the device in place. An extra pocket on the back carries any accessories.