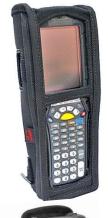

### **AE2290DW**

Sewn belt loops on either side allow for right or left handed use while a retaining strap helps keep the device in place. An extra pocket on the back carries any accessories.