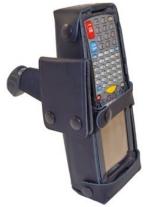

# **AE2277DW**

Holster provides easy-in, easy-out access to the device while the RAM Mount allows the user to position the device as needed while absorbing shock.