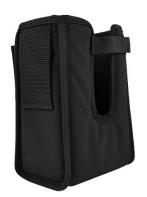

#### Y6992DW

Wall mount holster is great for when one device has multiple users. Can be attached to a wall or pole with included zip ties.