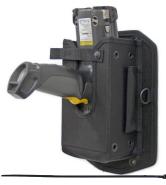

# U6044DW

For the MC9000 series with CAM, this holster features cutouts for access to serial and power connectors for easy CAM attachment.