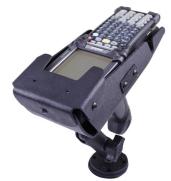

# **AE2277DW**

Holster provides easy-in, easy-out access to the device while the RAM Mount allows the user to position the device as needed while absorbing shock.