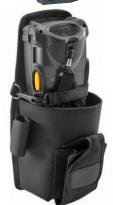

#### V6289DW

EasyCharge allows access to the charging cradle with out having the remove the case. D-rings create more ways to carry with optional shoulder strap or sling.