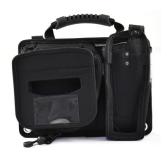

#### Full

Allows the mating devices that work hand-in-hand to easily be carried by the user. Hand held OP Case can be removable for charging or swapping out units.