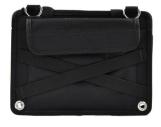

# **Compact**

This highly compact version of the RoutePad is perfect for mobile workers to carry a small bundle of devices.