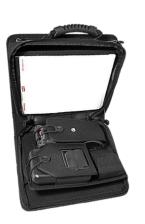

#### Full

Allows the mating devices that work hand-in-hand to easily be carried by the user. Hand held OP Case can be removable for charging or swapping out units.