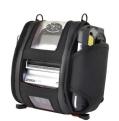

### **InstaPrint**

A simplistic version of the RoutePad in which two components are conveniently carried in a small package.