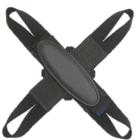

## **TABLETS**

The elastic straps are sure to secure a variety of tablets, while allowing the user a firm grip on the device.

## 10" Shoulder Sling

Shown with the available MSR attachment, this configuration can be customized to fit your needs!

The straps secure the device while the D-rings enable it to be attached and carried in a variety of ways. Also universal.