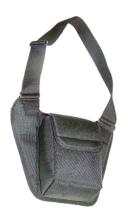

## Universal 7" Holster

This holster is ruggedized with heavy duty material, while still allowing easy access. Custom sizing available.