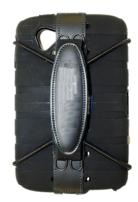

## **TABLETS**

The elastic straps are sure to secure a variety of tablets, while allowing the user a firm grip on the device.