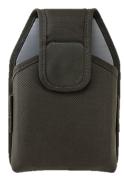

## Universal 7" Holster

This holster is ruggedized with heavy duty material, while still allowing easy access. Custom sizing available.