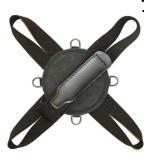

## **TABLETS**

The elastic straps are sure to secure a variety of tablets, while allowing the user a firm grip on the device.

## 10" Shoulder Sling

Shown with the available MSR attachment, this configuration can be customized to fit your needs!

The straps secure the device while the D-rings enable it to be attached and carried in a variety of ways. Also universal.