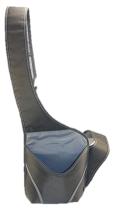

## **Holster Sling**

This ruggedized shoulder sling uses a flap to secure the tablet. Available in many sizes with customization.

Fitting over an array of cases and tablets, this hand strap allows for easy handling and multiple ways to carry.