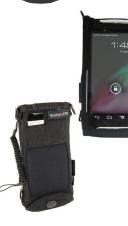

## AC1621DW

Holster's magnetic retaining strap keeps the device secure while a rugged cell clip makes for hassle free user attachment.

AC1619DW

DirectTouch OP case features a neoprene backing that stretches to fit extended battery models. D-rings create more ways to carry with optional sling.