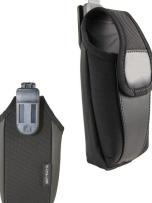

## AD2060DW

ULTIMACASE

Safety holster with a reflective strip increases visibility while an integrated metal belt clip makes attachment quick and easy.