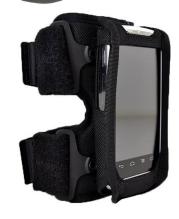

## AD1977DW

Work with both hands and still capture data! Fully adjustable straps and breathable lamination for user comfort. Removable OP case!