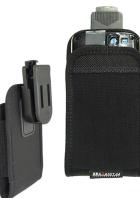

## AC1826DW

Holster provides easyin, easy-out access to the device while a rugged cell clip makes for hassle free user attachment.